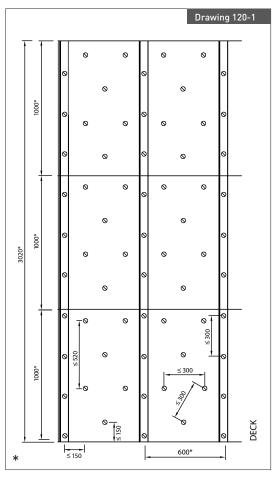

#### **Description:**

A deck (structural steel core) insulated with one layer of minimum 70 mm SeaRox FB 6020, 40-100 kg/m3 on the level with one layer of minimum 30 mm Searox FB 6050, 70-100 kg/m3 on the stiffeners with Nominal organic content:1.1 mass % for both.

#### **Rating:**

A-60 Steel Deck