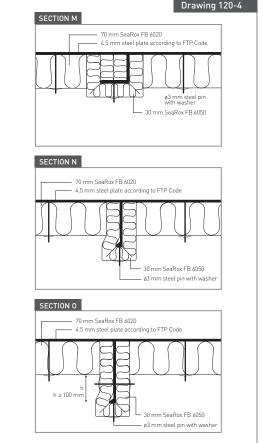

#### **Description:**

A deck (structural steel core) insulated with one layer of minimum 70 mm SeaRox FB 6020, 40-100 kg/m3 on the level with one layer of minimum 30 mm Searox FB 6050, 70-100 kg/m3 on the stiffeners with Nominal organic content:1.1 mass % for both.

#### **Notes/Drawing/Documentation:**

Drawing No. PGA10659, Test Report. Class A-60 Deck, Dated 6 May 2015

Drawing No. PHA10629a - DBI, Assessment Report Class A-60 Deck, Revision: 1, August 2020, Pages: 4