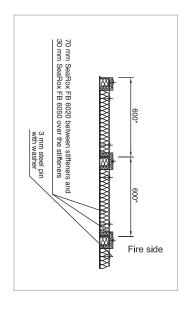

#### **Description:**

A deck (structural steel core) insulated with one layer of minimum 70 mm SeaRox FB 6020, 40-100 kg/m3 on the level with one layer of minimum 30 mm Searox FB 6050, 70-100 kg/m3 on the stiffeners with Nominal organic content:1.1 mass % for both.

#### **Rating:**

A-60 Steel Deck