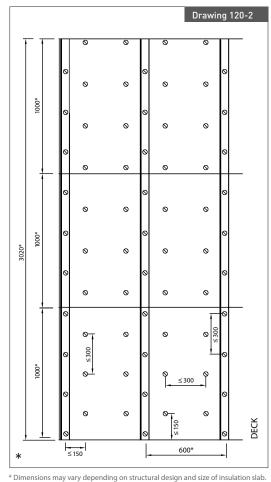

#### **Description:**

A deck (structural steel core) insulated with one layer of minimum 70 mm SeaRox FB 6020, 40-100 kg/m3 on the level with one layer of minimum 30 mm Searox FB 6050, 70-100 kg/m3 on the stiffeners with Nominal organic content:1.1 mass % for both.

#### **Rating:**

A-60 Steel Deck