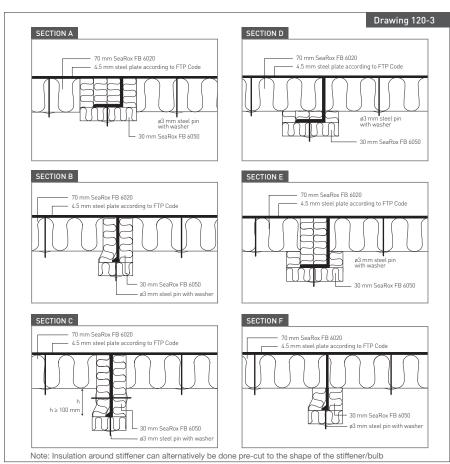

#### **Description:**

A deck (structural steel core) insulated with one layer of minimum 70 mm SeaRox FB 6020, 40-100 kg/m3 on the level with one layer of minimum 30 mm Searox FB 6050, 70-100 kg/m3 on the stiffeners with Nominal organic content:1.1 mass % for both.

#### **Rating:**

A-60 Steel Deck